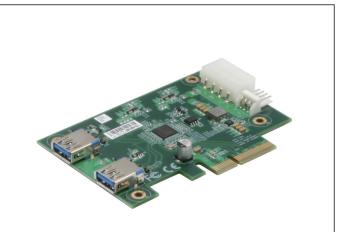

2-Port USB 3.1 PCI-E [x4] Frame Grabber Card

## **Features**

- PCI-Express® [x4] Gen. 3 Compliant
- 1 Independent USB 3.2 Gen 2 Host Controller
- Supports Bandwidth 10 Gb/s for Each Port
- Supports Locakable USB Connector