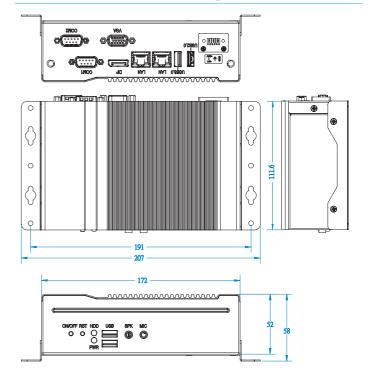

## **Dimensions and Drawing**

Certification

| Cyclem Mainboard         | 10077 1401                                                                                                                                                                                    |
|--------------------------|-----------------------------------------------------------------------------------------------------------------------------------------------------------------------------------------------|
| CPU Type                 | Intel® Atom™ QC Processor E3845                                                                                                                                                               |
| System Speed             | 1.91GHz                                                                                                                                                                                       |
| Memory                   | 2x 2GB DDR3L-1333 SO-DIMM, Max. 8GB                                                                                                                                                           |
| Construction             | Aluminum & steel                                                                                                                                                                              |
| Chassis Color            | Black                                                                                                                                                                                         |
| Front Panel External I/O | 1x Power LED 1x HDD LED 1x Power button 1x Reset button 2x USB 2.0 ports 1x Line-out, 1x Mic-in                                                                                               |
| Rear Panel External I/O  | 1x USB 2.0 port 1x USB 3.0 port 1x DisplayPort 1x VGA port 2x DB9 for COM1 (RS232/422/485, select from BIOS) / COM2 2x RJ45 GbE connector 1x DC jack with lock or terminal block (12V~24V DC) |
| Storage                  | 1x 2.5" HDD or SSD                                                                                                                                                                            |
| Mounting                 | Desktop or wall mount (wall mount kit included)                                                                                                                                               |
| Dimensions               | 172mm (W) x 111.6mm (D) x 52mm (H)<br>6.77"(W) x 4.39"(D) x 2.05"(H)                                                                                                                          |
| Weight                   | 1.1kg                                                                                                                                                                                         |
| Operating<br>Temperature | -30°C~60°C (22°F~140°F)                                                                                                                                                                       |
| Storage Temperature      | -40°C ~ 85°C (-40°F~185°F)                                                                                                                                                                    |
| Relative Humidity        | 5~90% @ 45°C, (non-condensing)                                                                                                                                                                |
| Vibration                | Operating: 0.25Grms / 5~500Hz<br>Non-operating: 1Grms / 5~500Hz                                                                                                                               |
| Shock                    | Operating: 20G / 11ms<br>Non-operating: 40G / 11ms                                                                                                                                            |