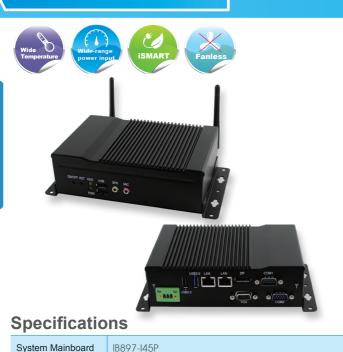

## **Features**

- Fanless system with IBASE IB897 3.5" Disk-Size SBC
- Onboard Intel<sup>®</sup> Atom™ Processor E3845 SoC, 1.91GHz
- iSMART- for auto-scheduler and power resume
- Wide-range operating temperature from -30°C to 60°C
- 12V~24V DC wide-range power input
- Supports 2x Mini PCI-E (1x full-size & 1x half size )
- Supports 1x 2.5" SATA HDD or SSD
- Wall mount kit included

| Cyclem Mainboard         | 10077 1401                                                                                                                                                                                    |
|--------------------------|-----------------------------------------------------------------------------------------------------------------------------------------------------------------------------------------------|
| CPU Type                 | Intel® Atom™ QC Processor E3845                                                                                                                                                               |
| System Speed             | 1.91GHz                                                                                                                                                                                       |
| Memory                   | 2x 2GB DDR3L-1333 SO-DIMM, Max. 8GB                                                                                                                                                           |
| Construction             | Aluminum & steel                                                                                                                                                                              |
| Chassis Color            | Black                                                                                                                                                                                         |
| Front Panel External I/O | 1x Power LED 1x HDD LED 1x Power button 1x Reset button 2x USB 2.0 ports 1x Line-out, 1x Mic-in                                                                                               |
| Rear Panel External I/O  | 1x USB 2.0 port 1x USB 3.0 port 1x DisplayPort 1x VGA port 2x DB9 for COM1 (RS232/422/485, select from BIOS) / COM2 2x RJ45 GbE connector 1x DC jack with lock or terminal block (12V~24V DC) |
| Storage                  | 1x 2.5" HDD or SSD                                                                                                                                                                            |
| Mounting                 | Desktop or wall mount (wall mount kit included)                                                                                                                                               |
| Dimensions               | 172mm (W) x 111.6mm (D) x 52mm (H)<br>6.77"(W) x 4.39"(D) x 2.05"(H)                                                                                                                          |
| Weight                   | 1.1kg                                                                                                                                                                                         |
| Operating<br>Temperature | -30°C~60°C (22°F~140°F)                                                                                                                                                                       |
| Storage Temperature      | -40°C ~ 85°C (-40°F~185°F)                                                                                                                                                                    |
| Relative Humidity        | 5~90% @ 45°C, (non-condensing)                                                                                                                                                                |
| Vibration                | Operating: 0.25Grms / 5~500Hz<br>Non-operating: 1Grms / 5~500Hz                                                                                                                               |
| Shock                    | Operating: 20G / 11ms<br>Non-operating: 40G / 11ms                                                                                                                                            |